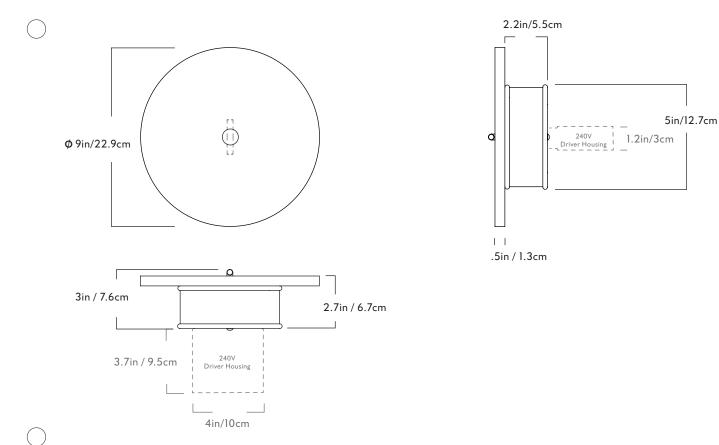

## Roll & Hill

<u>Series</u> Sconce

Product Pith

Dimensions L 9in/22.9cm x W 9in/22.9cm D 3in / 7.6cm

Weight 4lb/1.8kg

<u>Materials</u> Brass, Terrazzo, Acrylic

## Pith - Terrazzo

<u>Finishes/Colors</u> Black, Gray Amber, Gray Green, Palm Green

Hardware Available in a Thumb Nut and Toggle

Driver location H lin x W 1.6in x L 3.3in 120V: Driver to be installed in the wall J-box. 240V: Driver to be installed in the provided enclosure.